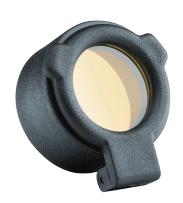

## **YELLOW**

FLIP-UP Lens cover 38.5mm BK-FC385Y

Very easy to use and equipped with an extensible pressure cover to prevent water and dust infiltration. All sizes have a twocolour design (clear or amber). Amber is often used in low-light conditions.

The lens covers fit all lens sizes of Buckner's scope line.

- Legacy
- Evolution