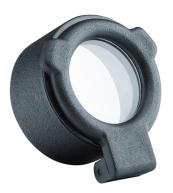

## **CLEAR**

FLIP-UP Lens cover 38.5mm BK-FC385C

Very easy to use and equipped with an extensible pressure cover to prevent water and dust infiltration. All sizes have a twocolour design (clear or amber). Amber is often used in low-light conditions.

The lens covers fit all lens sizes of Buckner's scope line.

- Legacy
- Evolution
- Patriot (in front of the lens only)
- Crossbow (in front of the lens only)