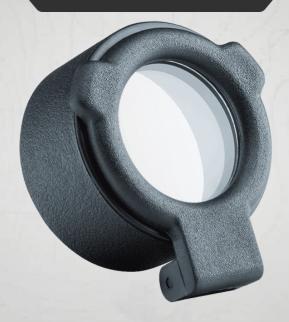

## FLIP-UP LENS COVER 38.5MM - BK-FC385C - CLEAR

## **CLEAR**

FLIP-UP Lens cover 38.5mm BK-FC385C

Very easy to use and equipped with an extensible pressure cover to prevent water and dust infiltration. All sizes have a twocolour design (clear or amber). Amber is often used in low-light conditions.