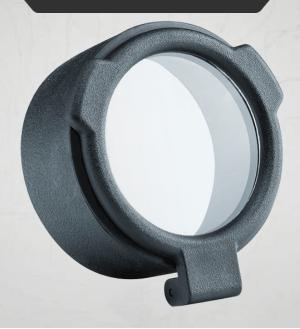

## **CLEAR**

FLIP-UP Lens cover 56.8mm BK-FC568C

Very easy to use and equipped with an extensible pressure cover to prevent water and dust infiltration. All sizes have a twocolour design (clear or amber). Amber is often used in low-light conditions.