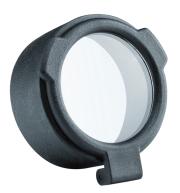

## **CLEAR**

FLIP-UP Lens cover 56.8mm BK-FC568C

Very easy to use and equipped with an extensible pressure cover to prevent water and dust infiltration. All sizes have a twocolour design (clear or amber). Amber is often used in low-light conditions.