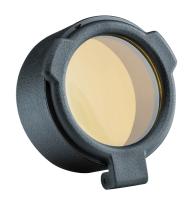

## **YELLOW**

FLIP-UP Lens cover 56.8mm BK-FC568Y

Very easy to use and equipped with an extensible pressure cover to prevent water and dust infiltration. All sizes have a twocolour design (clear or amber). Amber is often used in low-light conditions