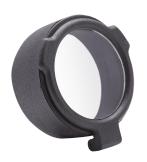

## **CLEAR**

FLIP-UP Lens Cover 61.5mm BK-FC615C

Very easy to use and equipped with an extensible pressure cover to prevent water and dust infiltration. All sizes have a twocolour design (clear or amber). Amber is often used in low-light conditions.