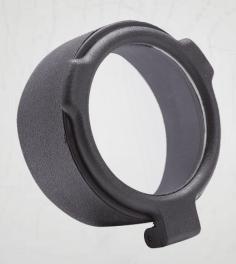

## **CLEAR**

FLIP-UP Lens Cover 61.5mm BK-FC615C

Very easy to use and equipped with an extensible pressure cover to prevent water and dust infiltration. All sizes have a twocolour design (clear or amber). Amber is often used in low-light conditions.