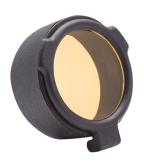

## **YELLOW**

FLIP-UP Lens Cover 61.5mm BK-FC615Y

Very easy to use and equipped with an extensible pressure cover to prevent water and dust infiltration. All sizes have a twocolour design (clear or amber). Amber is often used in low-light conditions.